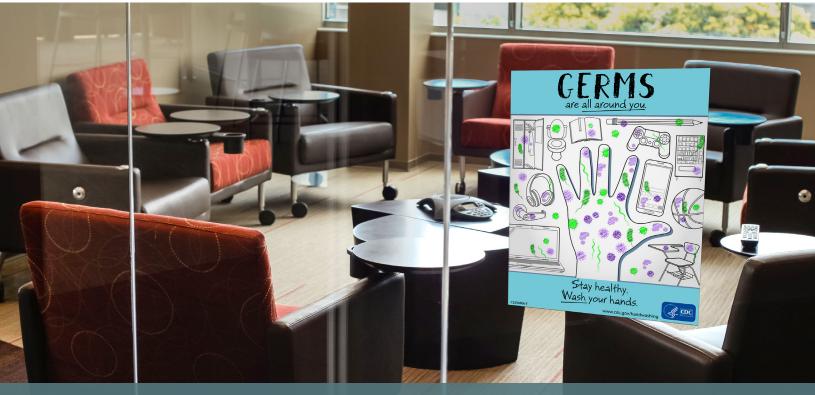

### **Ensuring safety in every setting**

As foot traffic begins to increase at your business, make sure you effectively communicating important health and safety reminders. From floor and window decals to table tents and posters, our visual communication solutions can help keep your customers and staff safe.

## **Communicate Effectively** with Our Signage Solutions

We have created a **Health and Safety Signage Kit** to allow you to quickly and efficiently order signage for your business. The kit includes:

- Gloss Wall Decals
- Translucent Window Decals
- Floor Decals
- Table Tents or Pedestal Signs

#### **Learn More**

Please contact your Optima representative.

**Gloss Wall Decals** 8.5" x 11" and 24" x 36"

Translucent Window Decals 8.5" x 11" and 24" x 36"

Floor Decals 12" x 18" and 24" x 36"

Table Tents or Pedestal Signs 6" x 4" and 8" x 6"