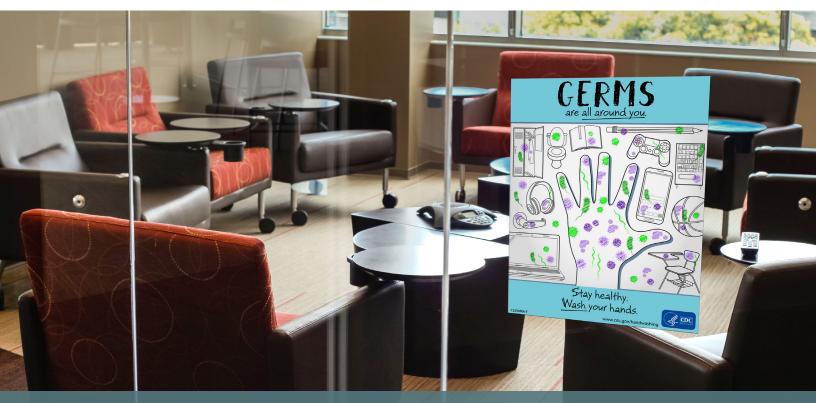

## **Communicate Effectively** with **Our Signage Solutions**

We have created a **Health and Safety Signage Kit** to allow you to quickly and efficiently order signage for your business. The kit includes:

- Gloss Wall Decals
- Translucent Window Decals
- Floor Decals
- Table Tents or Pedestal Signs

In addition to the products listed above, we offer a full range of visual communications including:

- Banners
- Entrance Posters
- Handwashing Signs
- Isolation Signs

#### Learn More

Please contact your Optima representative.

**Gloss Wall Decals** 8.5" x 11" and 24" x 36"

Translucent Window Decals 8.5" x 11" and 24" x 36"

Floor Decals 12" x 18" and 24" x 36"

Table Tents or Pedestal Signs  $6" \times 4"$  and  $8" \times 6"$