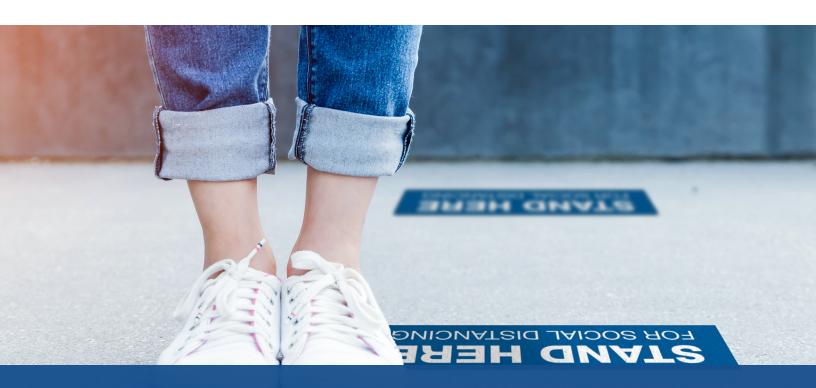

## **Social Distancing and Wayfinding Decals**

Direct foot and vehicle traffic to keep people safely apart.

Social distance queuing has become an essential part of business. Grocery stores, healthcare facilities, hospitals, retailers, pharmacies and restaurants are placing social distancing stickers and floor decals throughout indoor and outdoor spaces to keep people aware of distancing measures expected.

These markers help people find their way and keep the appropriate distance between one another to stop or slow down the spread of a highly contagious disease.

Let wayfinding decals help you increase awareness, eliminate confusion and provide clear direction:

- Mark the six feet of safe distance between customers waiting in line
- Direct people to temporary sites for testing, isolation or check-in locations
- Reduce stress by helping people navigate through healthcare facilities
- Coordinate vehicle traffic for drive up testing or curbside pickup