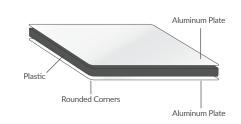

#### **Plastic Table Tents & Pedestal Signs**

Tents and signs are stable yet can be moved easily when used on counters and tables.

**Process:** Digital Full Color or Engraved **Material:** Full Color Sign—½6" white plastic polystyrene Engraved Sign—2-ply plastic