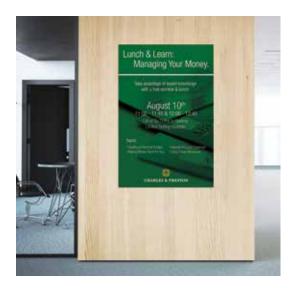

#### **Full Color Posters**

Create the poster style you want with your choice of matte, gloss, and semi-gloss stocks.

Process: Digital Full Color Material: Standard Matte: 33 lb. Bond Stock Super Heavy Matte: 55 lb. Bond Stock Semi-Gloss: 100 lb. Cover Stock Gloss: 100 lb. Cover Stock