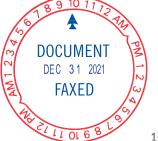

### Xstamper<sup>®</sup> XpeDater<sup>®</sup> Pre-Inked Date Stamp

Take advantage of the outside ring on the XpeDater. Point to a day (1-31) or an hour (24 hours). Date Bands: 5 years - also includes popular messages: A.M., P.M., REC'D, PAID, FAX'D, ENT'D. Ink Colors: Black, Red, Blue, Green, Violet. Date Bands available in Red, Black or Blue only.