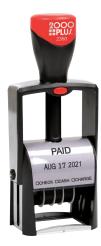

#### 2000 PLUS<sup>®</sup> Self-Inking Heavy Duty Date Stamps

Heavy Duty Date Stamps are tough enough that they can be used in the office or in the warehouse.

Date Bands: 5 years - also includes popular messages: REC'D, ANS'D, ENT'D, PAID, AM, and PM Ink Colors: Black, Red, Blue, Green, Violet or Blue Copy/Red Date