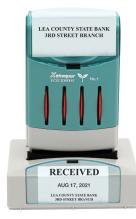

## Xstamper<sup>®</sup> VersaDater<sup>®</sup> Pre-Inked Date Stamp

Date is easily changed with a quick turn of the dial. Use as a basic line dater by removing the Impression Frame™ Date Bands: 7 years - also includes popular messages: REC'D, PAID, FAX'D. Ink Colors: Black, Red, Blue, Green, Violet. Date Bands available in Red, Black or Blue only.

### Xstamper<sup>®</sup> XpeDater<sup>®</sup> Pre-Inked Date Stamp

Take advantage of the outside ring on the XpeDater. Point to a day (1-31) or an hour (24 hours). Date Bands: 5 years - also includes popular messages: A.M., P.M., REC'D, PAID, FAX'D, ENT'D. Ink Colors: Black, Red, Blue, Green, Violet. Date Bands available in Red, Black or Blue only.