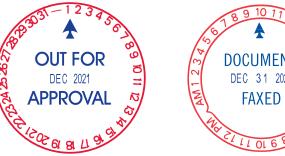

### Xstamper<sup>®</sup> XpeDater<sup>®</sup> Pre-Inked Date Stamp

Take advantage of the outside ring on the XpeDater. Point to a day (1-31) or an hour (24 hours). Date Bands: 5 years - also includes popular messages: A.M., P.M., REC'D, PAID, FAX'D, ENT'D. Ink Colors: Black, Red, Blue, Green, Violet. Date Bands available in Red, Black or Blue only.