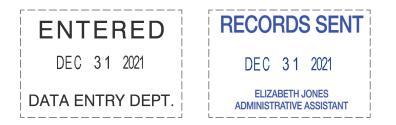

# Custom Date Stamps

Most businesses work with documents that must be dated. From checks and mailings to dated forms, a date stamp can save your customers time and formalize the documents they use every day.

RECORDS SENT



#### 2000 PLUS<sup>®</sup> Self-Inking Heavy Duty Date Stamps

Heavy Duty Date Stamps are tough enough that they can be used in the office or in the warehouse.

Date Bands: 5 years - also includes popular messages: REC'D, ANS'D, ENT'D, PAID, AM, and PM Ink Colors: Black, Red, Blue, Green, Violet or Blue Copy/Red Date



# 2000 PLUS<sup>®</sup> Self-Inking Date Stamps

Ideal for when your date stamp needs require a light duty stamp that is ideal for repetitive stamping.

Date Bands: 5 years - also includes popular messages: REC'D, ANS'D, ENT'D, PAID, AM, and PM Ink Colors: Black, Red, Blue, Green, Violet or Blue Copy/Red Date





## Xstamper<sup>®</sup> VersaDater<sup>®</sup> Pre-Inked Date Stamp

Date is easily changed with a quick turn of the dial. Use as a basic line dater by removing the Impression Frame™ Date Bands: 7 years - also includes popular messages: REC'D, PAID, FAX'D. Ink Colors: Black, Red, Blue, Green, Violet. Date Bands available in Red, Black or Blue only.





### Xstamper<sup>®</sup> XpeDater<sup>®</sup> Pre-Inked Date Stamp

Take advantage of the outside ring on the XpeDater. Point