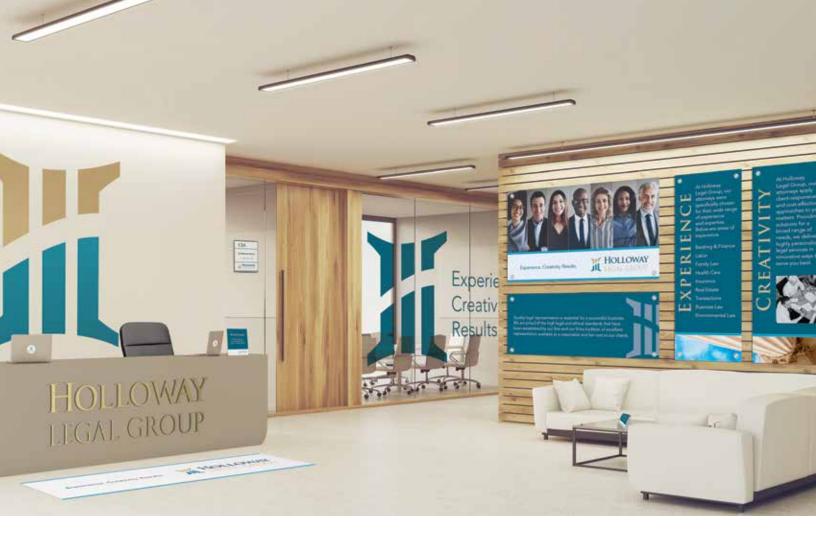

# 11 ...1 -HOLLOWAY (2) 2 tribo Experience Cristivity Results. LL1 Hashir Calls Experie 2 Creativ \_ Results 3 HOLLOWAY LEGAL GROUP ··· (4) **7...**(8) L.F. NEWSCHER (5)

## Wall Decal

Process: Digital Full Color Material: 6 mil. Polyester Repositionable Decal

#### Sharp Room Sign Frame System

Process: Appliqué Sign Insert Material: Aluminum Thin Rail Frame

### Pedestal Sign

Process: Digital Full Color Material: 60 mil. White Plastic Polystyrene

#### Cast Metal Letters

Material: Anodized Aluminum in Gold Available in Aluminum or bronze and a variety of finishing options

#### Floor Decal

Process: Digital Full Color Material: 8 mil. Repositionable Textured Vinyl

# **Clear Window Decal**

Process: Digital Full Color Material: 5 mil. Repositionable Clear Vinyl

## **Clear Acrylic Wall Art**

Process: Digital Full Color Material: ¼" Thick Clear Acrylic Shown with Standoffs used for Mounting

#### **Boomerang Pedestal Sign**

Process: Digital Full Color Material: Aluminum Frame and End Caps