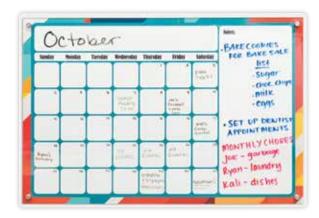

Visual Communication Boards are essentially a combination of a digitally printed full color sign and a dry erase board. Communication boards have many uses in nearly any type of facility.

- Education Calendars, team play diagrams, announcements
- Healthcare Portable and in-room patient communication boards, nursing stations, daily meal specials
- Manufacturing Track daily metrics, work volume and safety within departments
- *Meeting Room* Meeting agendas calendars, branded dry erase boards
- Restaurant/Retail Post daily meal specials, announcements and employee schedules