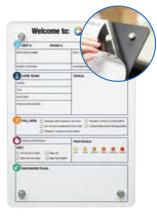

## **Elegant Communication Boards**

Add a high-end look to your communication board with a sleek aluminum frame. Dry erasable plastic lens is easily removable allowing you to quickly change graphic inserts.

### Construction

**Frame**—satin silver aluminum with clear plastic lens that keeps insert protected. Thicker frame rails will always be on the right and left sides, not top and bottom.

Insert-20 mil. white plastic polystyrene