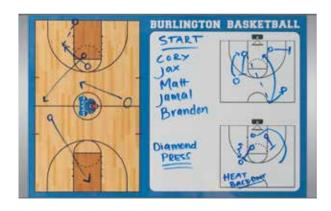

Visual Communication Boards are essentially a combination of a digitally printed full color sign and a dry erase board. Communication boards have many uses in nearly any type of facility.

- Education Calendars, team play diagrams, announcements
- Healthcare Portable and in-room patient communication boards, nursing stations, daily meal specials
- Manufacturing Track daily metrics, work volume and safety within departments
- *Meeting Room* Meeting agendas calendars, branded dry erase boards
- Restaurant/Retail Post daily meal specials, announcements and employee schedules