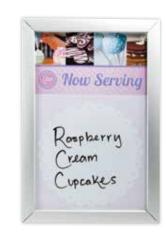

## **Snap Frame Communication Boards**

Snap frames secure the communication board in place during use but flip open to allow for easy graphic changes. This is the best choice when frequently cleaning the board and changing graphics.

#### Construction

Frame—silver aluminum. Clear plastic lens included to keep the insert protected.

Insert—60 mil. white plastic polystyrene

| Standard Sizes<br>H" x W"                                             |  |
|-----------------------------------------------------------------------|--|
| 9 <sup>11</sup> / <sub>16</sub> " X 12 <sup>3</sup> / <sub>16</sub> " |  |
| 12¾6" X 18¾6"                                                         |  |
| 18¾" X 23¾"                                                           |  |
| 23¾" X 29¾"                                                           |  |
| 25%" X 37%"                                                           |  |
|                                                                       |  |