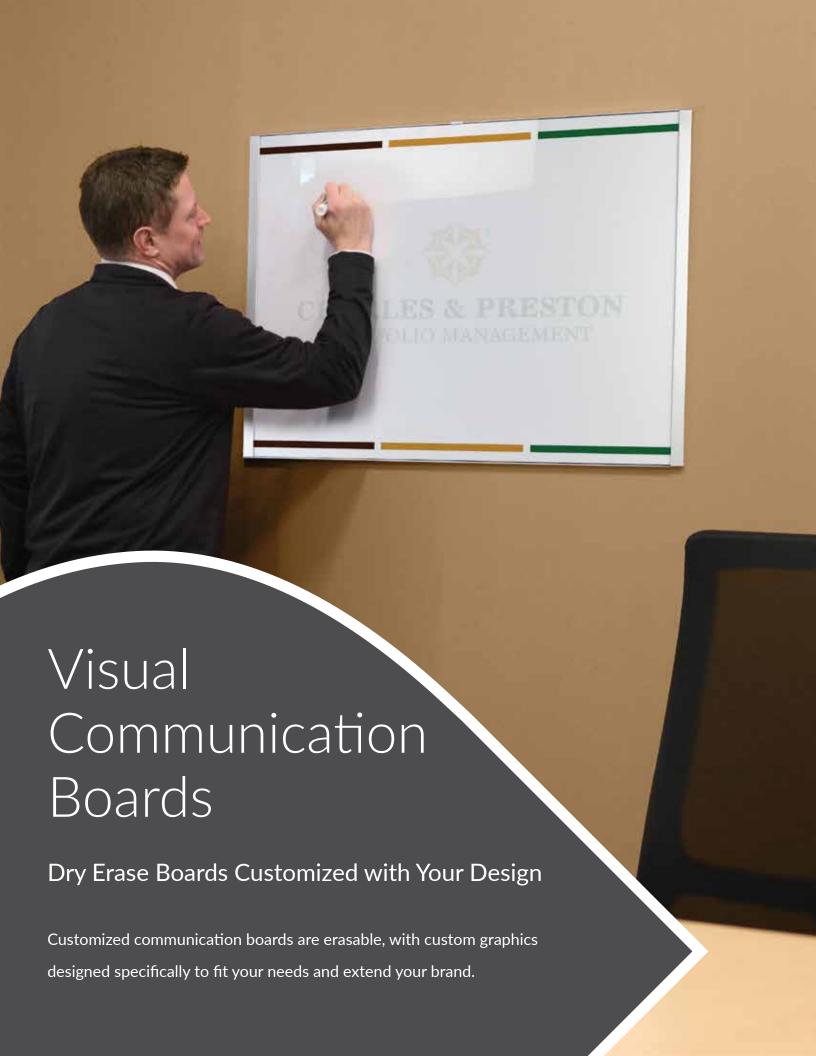

Visual Communication Boards are essentially a combination of a digitally printed full color sign and a dry erase board. Communication boards have many uses in nearly any type of facility.

- Education Calendars, team play diagrams, announcements
- Healthcare Portable and in-room patient communication boards, nursing stations, daily meal specials
- Manufacturing Track daily metrics, work volume and safety within departments
- *Meeting Room* Meeting agendas calendars, branded dry erase boards
- Restaurant/Retail Post daily meal specials, announcements and employee schedules

## **Classic Communication Boards**

With flush wall mounts and a digitally printed full color graphic insert, classic communication boards are a great way to reinforce your brand for business, non-profit or education markets.