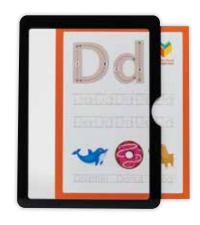

# Portable Communication Boards

Take your communication board with you on the go! This 2-sided portable board is easy to travel with and allows you to communicate where it's most convenient.

#### Construction

**Board**—1/8" clear acrylic face and back. Subsurface printed black boarder. 1/32" black acrylic spacer layer. Thumb notch included for easy insert removal.

Insert—20 mil. white plastic polystyrene.Double-sided full color digital printing.