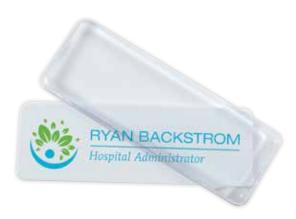

#### **Full Color & Engraved Snap-on Badges**

Increase the lifetime of your badge with the superior clarity of a clear snap-on badge.

 $\begin{tabular}{ll} \textbf{Process:} Digital Full Color or Engraved; on one side only \\ \textbf{Full Color Badge: $$^{1}_{16}$" thick white plastic polystyrene with plastic cover $$^{1}_{16}$" thick white plastic polystyrene with plastic polystyrene with plastic cover $$^{1}_{16}$" thick white plastic polystyrene with plastic p$ 