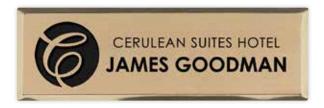

# **Engraved Metallic Badges**

Professional yet elegant, metallic badges are a symbol of status.

**Process:** Engraved; on one side only

Material: Gold, Silver, or Black Flexibrass® on metal badge