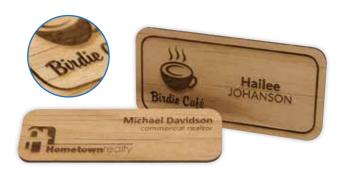

## **Engraved Wood Badges**

These unique engraved wood badges offer a natural look that is sure to impress!

**Process:** Engraved; engraved on one side only **Material:** ½6" natural alder wood (finished)