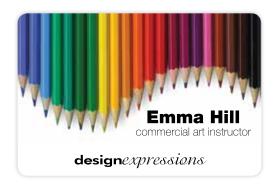

#### **Full Color Badges**

Full color badges offer vivid color at an economy price.

**Process:** Digital Full Color; printed on one side only **Material:** 1/1.6" thick matte white plastic polystyrene