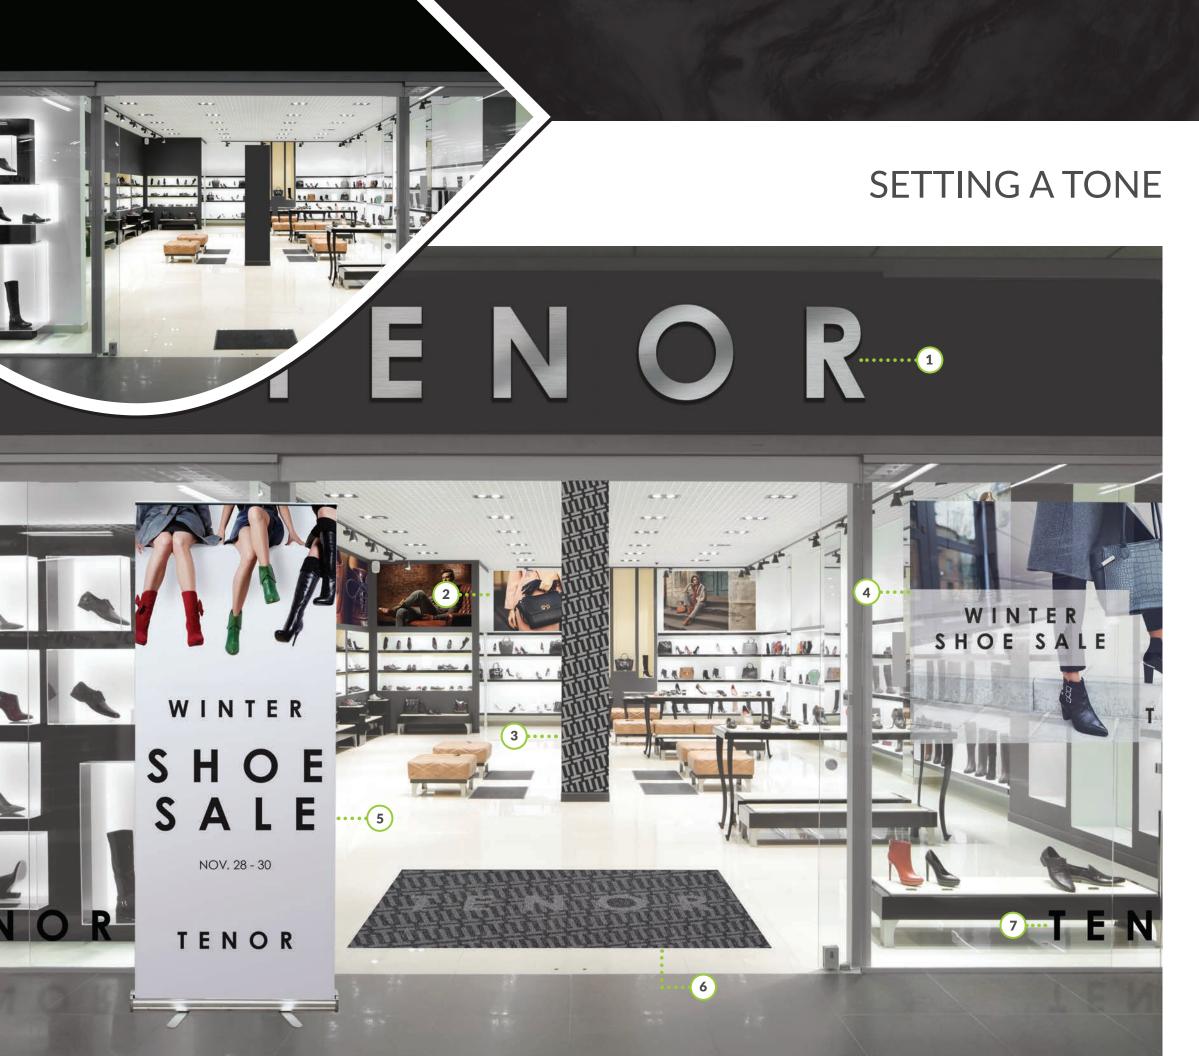

## VISUAL REDEFINING WHAT IS POSSIBLE WITH GRAPHCS

1 Flat Cut Metal Letters

Material: 1" Thick Brushed Aluminum

Available in a variety of standard metals, finishes, and thicknesses

2 Wall Graphic

Process: Digital Full Color

Material: 5 mil. Repositionable Fabric Wall Decal

(3) Wallpaper – Coming Soon!

Process: Digital Full Color

Material: 5 mil. Gloss Vinyl Removable Wallpaper

Smooth Texture

(4) Window Graphic

Process: Digital Full Color

Material: 5 mil. Repositionable Clear Window Decal

5 Display Stand

Process: Digital Full Color

Material: Economy Retractable Stand

8 mil. Polypropylene Banner

6 Floor Mat — Coming Soon!

Process: Digital Full Color

Material: 5 mm White, Tufted-Pile Carpet

(7) Window Graphic

Material: 3.2 mil. Semi-Gloss Permanent Cut Vinyl