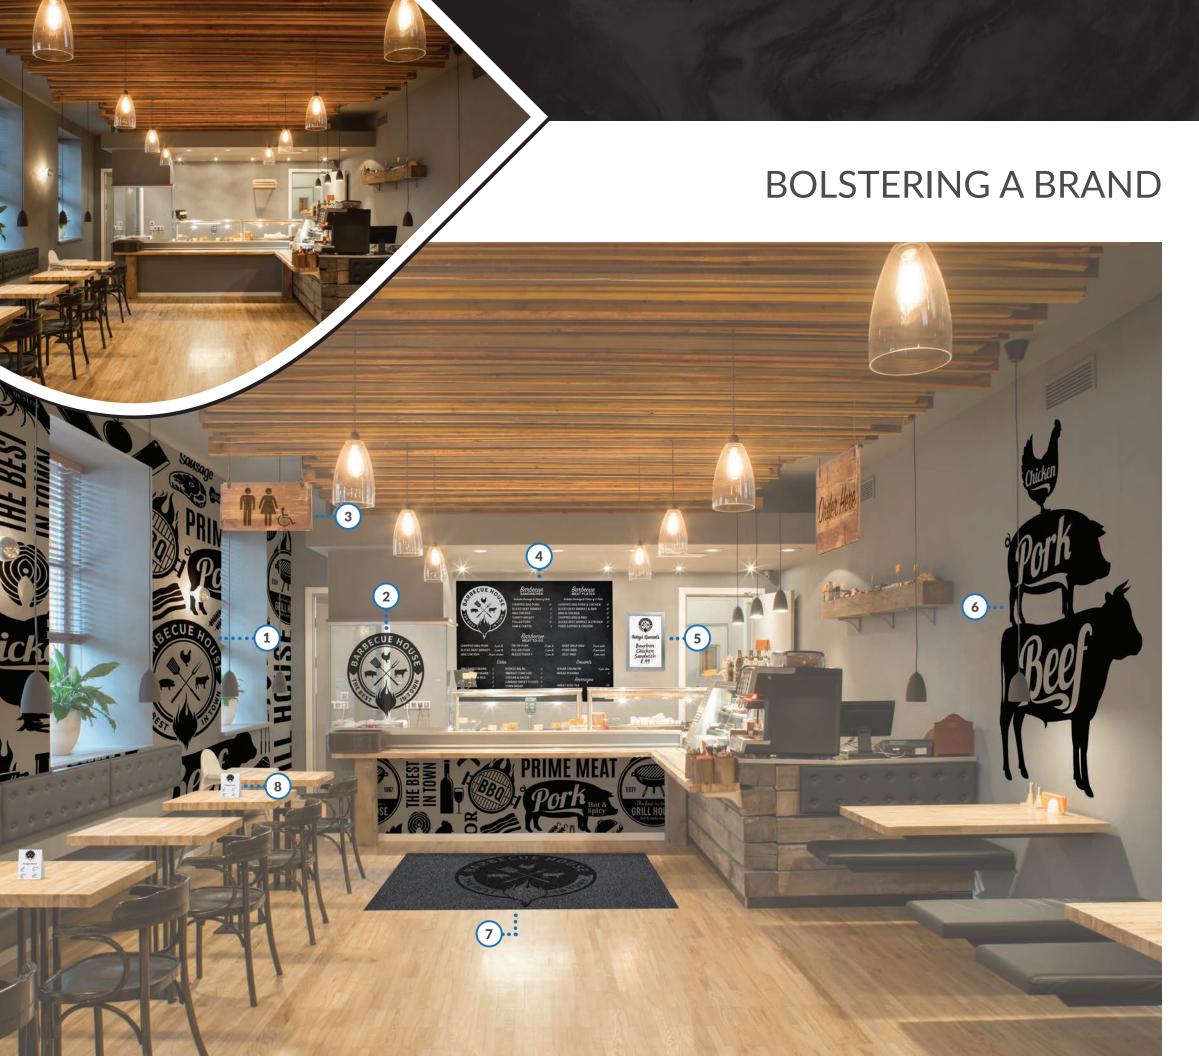

## VISUAL REDEFINING WHAT IS POSSIBLE WITH GRAPHCS

1 Wallpaper — Coming Soon!

Process: Digital Full Color Material: 5 mil. Gloss Vinyl Removable Wallpaper Smooth Texture

2 Window Graphic

Process: Digital Full Color Material: 5 mil. Repositionable Clear Window Decal

3 Plastic Sign

Process: Digital Full Color Material: 60 mil. White Plastic Polystyrene

4 Plastic Sign

Process: Digital Full Color Material: 60 mil. White Plastic Polystyrene with Chalkboard Surface

5 Snap Frame Communication Board

Process: Digital Full Color Material: Aluminum Snap Frame with Clear Plastic Lens (Dry Erasable) 60 mil. White Plastic Polystyrene Insert

6 Wall Graphic

Process: Digital Full Color Material: 5 mil. Repositionable Gloss Wall Decal

7 Floor Mat – Coming Soon!

Process: Digital Full Color Material: 5 mm White, Tufted-Pile Carpet

8 Table Tent

Process: Digital Full Color Material: 60 mil. White Plastic Polystyrene