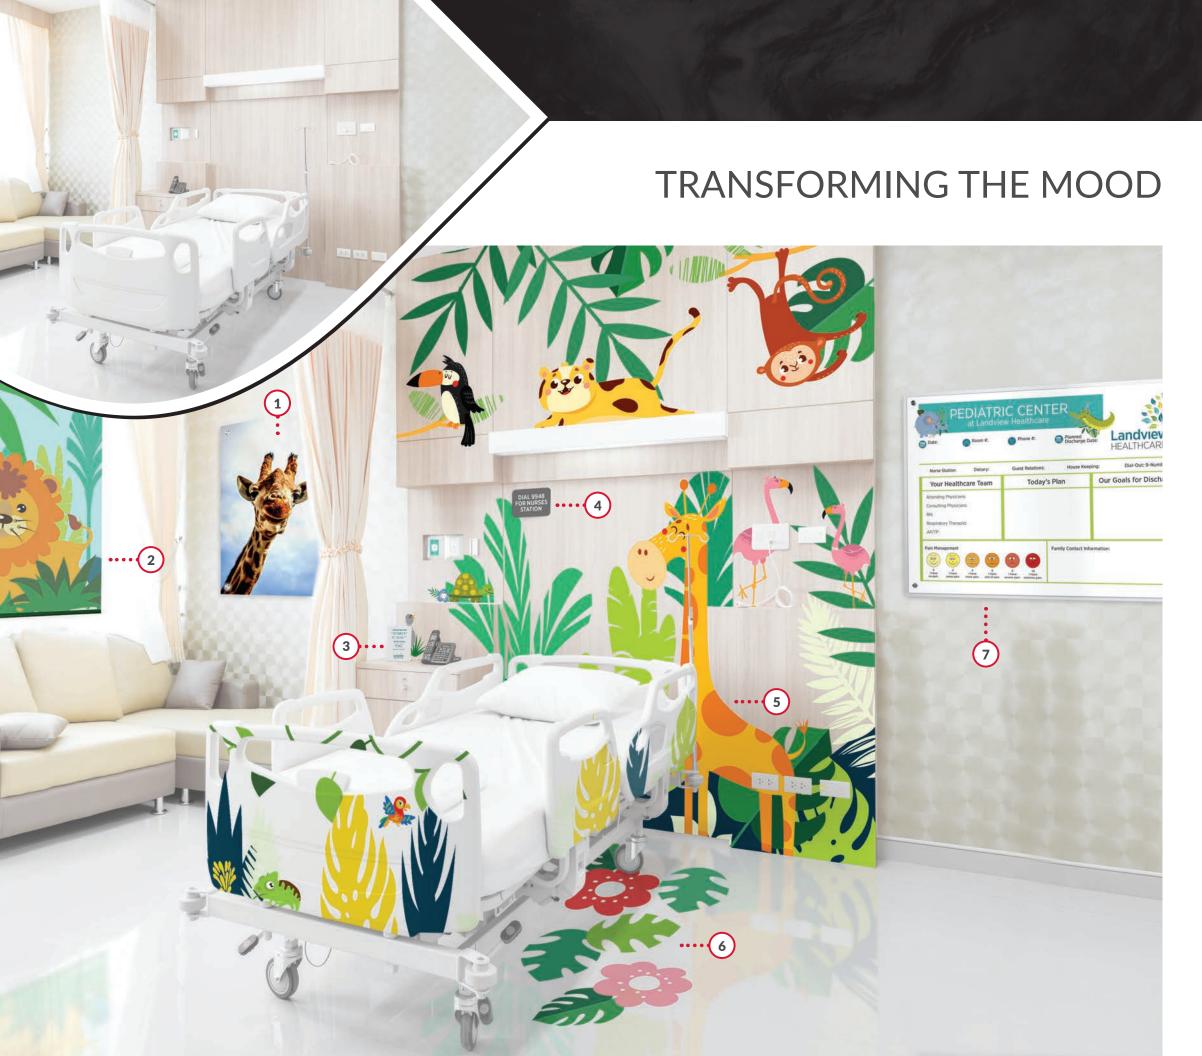

## VISUAL REDEFINING WHAT IS POSSIBLE WITH GRAPHCS

1 Clear Acrylic Sign

Process: Digital Full Color Material: ¼" Thick Clear Acrylic Shown with Standoffs used for Mounting

2 Window Covering – Coming Soon!

Process: Digital Full Color Material: 0.35 mm 100% Polyester Woven Fabric

3 Pedestal Sign

Process: Digital Full Color Material: 60 mil. White Plastic Polystyrene

4 Engraved Sign

Process: Laser Engraved Material: ½16" Thick 2-Ply Plastic

5 Wall Graphic

Process: Digital Full Color Material: 5 mil. Repositionable Fabric Wall Decal

6 Floor Graphic

Process: Digital Full Color Material: 8 mil. Repositionable Textured Vinyl

7 Classic Communication Board

Process: Digital Full Color Material: 3 mm White Aluminum Composite Back %" Clear Acrylic Face (Dry Erasable) 15 oz. Scrim Vinyl Insert