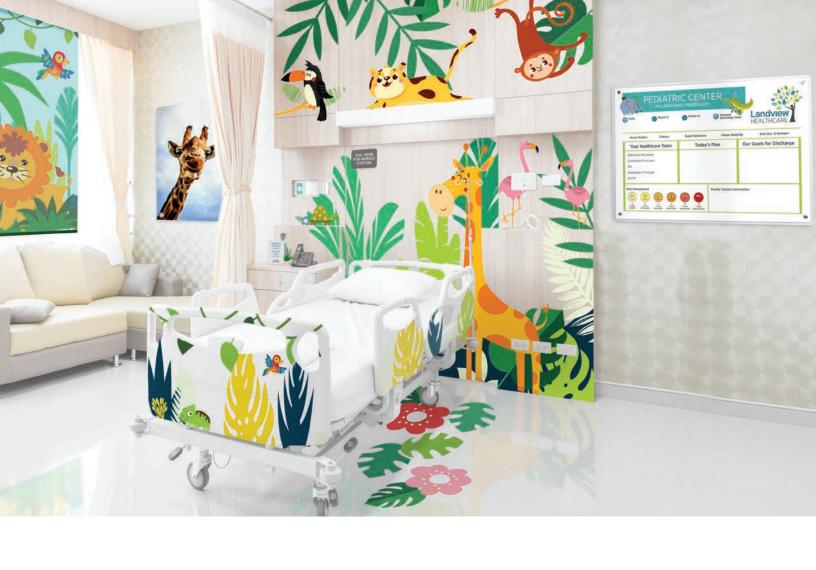

## VISUAL REDEFINING WHAT IS POSSIBLE WITH GRAPHCS

1 Clear Acrylic Sign

Process: Digital Full Color Material: ¼" Thick Clear Acrylic Shown with Standoffs used for Mounting

2 Window Covering – Coming Soon!

Process: Digital Full Color Material: 0.35 mm 100% Polyester Woven Fabric

3 Pedestal Sign

Process: Digital Full Color Material: 60 mil. White Plastic Polystyrene

4 Engraved Sign

Process: Laser Engraved Material: ½16" Thick 2-Ply Plastic

5 Wall Graphic

Process: Digital Full Color Material: 5 mil. Repositionable Fabric Wall Decal

6 Floor Graphic

Process: Digital Full Color Material: 8 mil. Repositionable Textured Vinyl

7 Classic Communication Board

Process: Digital Full Color Material: 3 mm White Aluminum Composite Back %" Clear Acrylic Face (Dry Erasable) 15 oz. Scrim Vinyl Insert