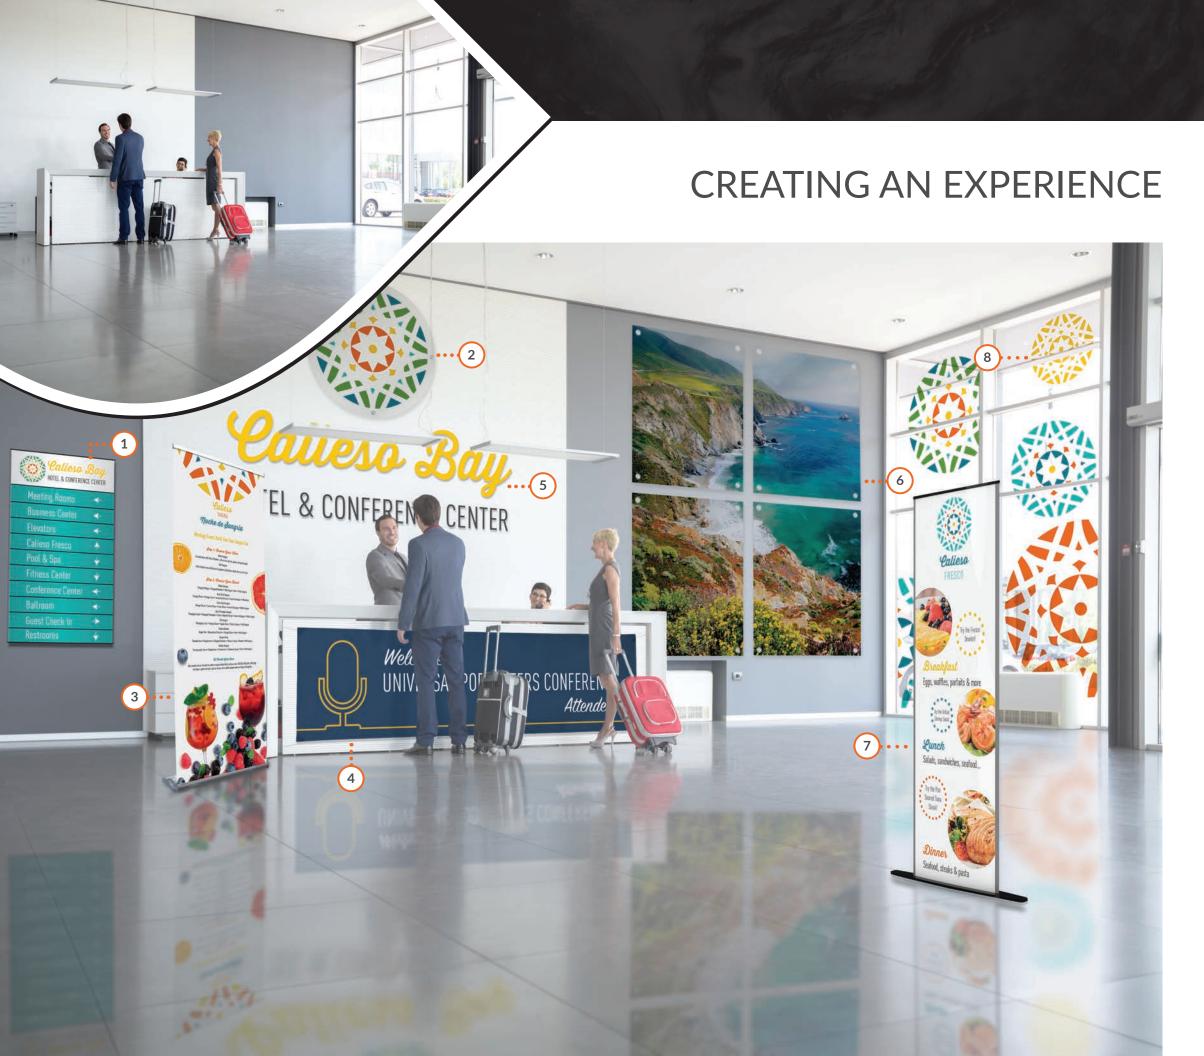

## **Directional Sign**

Process: Digital Full Color Material: Curved Aluminum Frame 20 mil. White Plastic Polystyrene Inserts

## **Clear Acrylic Sign**

Process: Digital Full Color Material: ¼" Thick Clear Acrylic Shown with Standoffs used for Mounting

## **Display Stand**

Process: Digital Full Color Material: Standard Retractable Stand 10 mil. Blockout Display Film Banner

## Banner

Process: Digital Full Color Material: 8 mil. Polypropylene

## Laser Cut Letters

Material: ¾" Thick Flat Cut Sundance Yellow and Dove Grey Painted Acrylic Available in a variety of standard colors and thicknesses

7

## Metal Sign

Process: Digital Full Color Material: 3 mm White Aluminum Composite Shown with Standoffs used for Mounting

# **Display Stand**

Process: Digital Full Color Material: Curved Aluminum Pylon Stand 20 mil. White Plastic Polystyrene Insert

## Window Graphic

Process: Digital Full Color Material: 5 mil. Repositionable Clear Window Decal