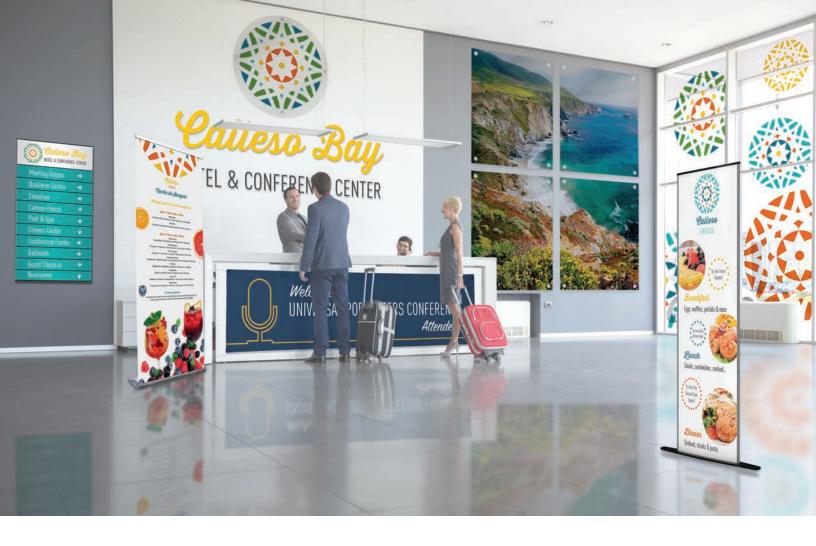

## **Directional Sign**

Process: Digital Full Color Material: Curved Aluminum Frame 20 mil. White Plastic Polystyrene Inserts

## **Clear Acrylic Sign**

Process: Digital Full Color Material: ¼" Thick Clear Acrylic Shown with Standoffs used for Mounting

## **Display Stand**

Process: Digital Full Color Material: Standard Retractable Stand 10 mil. Blockout Display Film Banner

## Banner

Process: Digital Full Color Material: 8 mil. Polypropylene

## Laser Cut Letters

Material: ¾" Thick Flat Cut Sundance Yellow and Dove Grey Painted Acrylic Available in a variety of standard colors and thicknesses

7

## Metal Sign

Process: Digital Full Color Material: 3 mm White Aluminum Composite Shown with Standoffs used for Mounting

# **Display Stand**

Process: Digital Full Color Material: Curved Aluminum Pylon Stand 20 mil. White Plastic Polystyrene Insert

## Window Graphic

Process: Digital Full Color Material: 5 mil. Repositionable Clear Window Decal