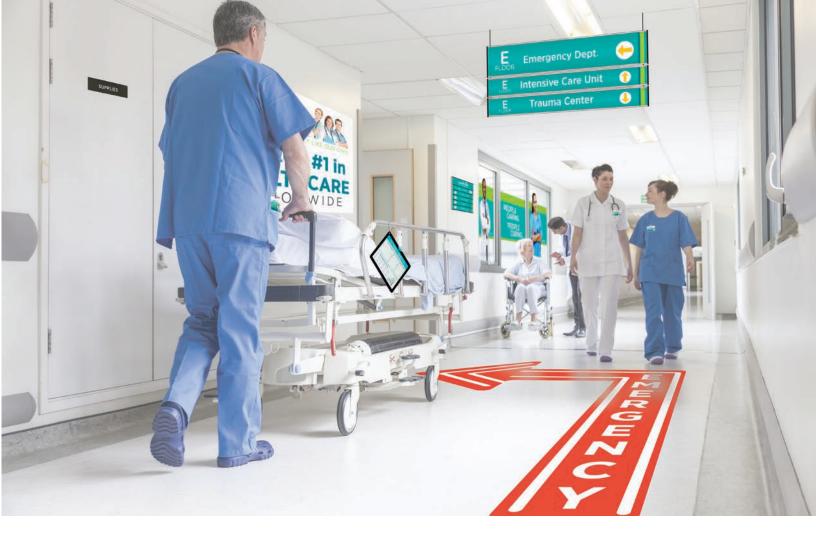

## VISUAL REDEFINING WHAT IS POSSIBLE WITH GRAPHCS

1) Engraved Sign

Process: Laser Engraved Material: 1/16" Thick 2-Ply Plastic

2 ID Badge

Process: Digital Full Color Material: 30 mil. White Plastic Polystyrene

3 Wall Graphic

Process: Digital Full Color Material: 5 mil. Repositionable Gloss Wall Decal

4 Directional Sign

Process: Digital Full Color Material: Satin Silver Aluminum Frame 20 mil. White Plastic Polystyrene Inserts

5 Portable Communication Board

Process: Digital Full Color
Material: ½" Thick Clear Acrylic Face and Back with
Printed Border (Dry Erasable)
½2" Black Acrylic Spacer
20 mil. White Plastic Polystyrene Removable Insert

6 Window Graphic

Process: Digital Full Color Material: 5 mil. Repositionable Clear Window Decal

(7) Directional Sign

Process: Digital Full Color Material: Satin Silver Aluminum Suspended Frame 20 mil. White Plastic Polystyrene Inserts

8 Floor Graphic

Process: Digital Full Color Material: 8 mil. Repositionable Textured Vinyl