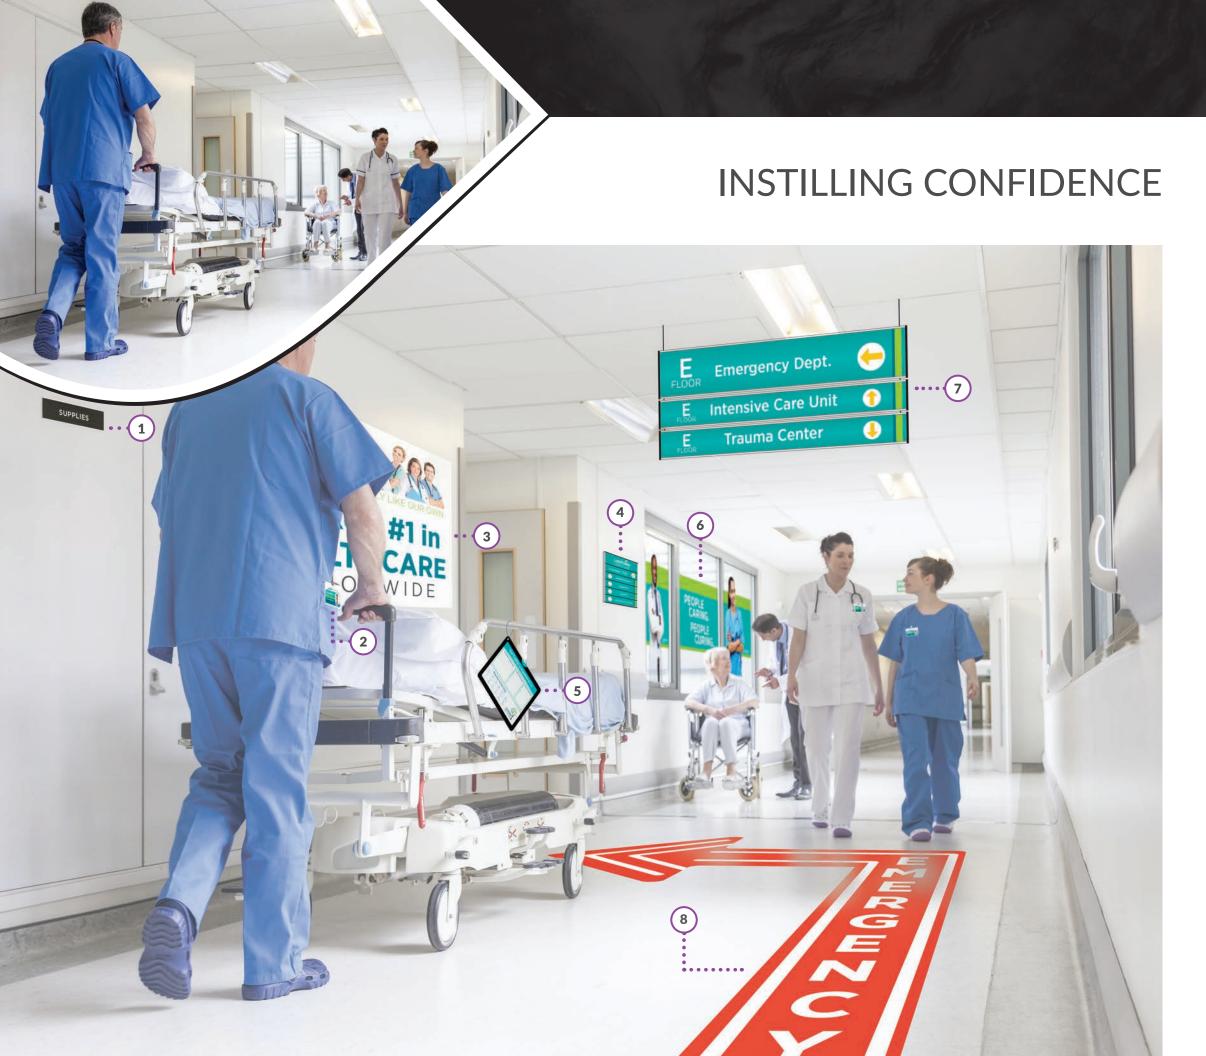

## VISUAL REDEFINING WHAT IS POSSIBLE WITH GRAPHCS

1) Engraved Sign

Process: Laser Engraved Material: 1/16" Thick 2-Ply Plastic

2 ID Badge

Process: Digital Full Color Material: 30 mil. White Plastic Polystyrene

3 Wall Graphic

Process: Digital Full Color Material: 5 mil. Repositionable Gloss Wall Decal

4 Directional Sign

Process: Digital Full Color Material: Satin Silver Aluminum Frame 20 mil. White Plastic Polystyrene Inserts

5 Portable Communication Board

Process: Digital Full Color
Material: ½" Thick Clear Acrylic Face and Back with
Printed Border (Dry Erasable)
½2" Black Acrylic Spacer
20 mil. White Plastic Polystyrene Removable Insert

6 Window Graphic

Process: Digital Full Color Material: 5 mil. Repositionable Clear Window Decal

(7) Directional Sign

Process: Digital Full Color Material: Satin Silver Aluminum Suspended Frame 20 mil. White Plastic Polystyrene Inserts

8 Floor Graphic

Process: Digital Full Color Material: 8 mil. Repositionable Textured Vinyl