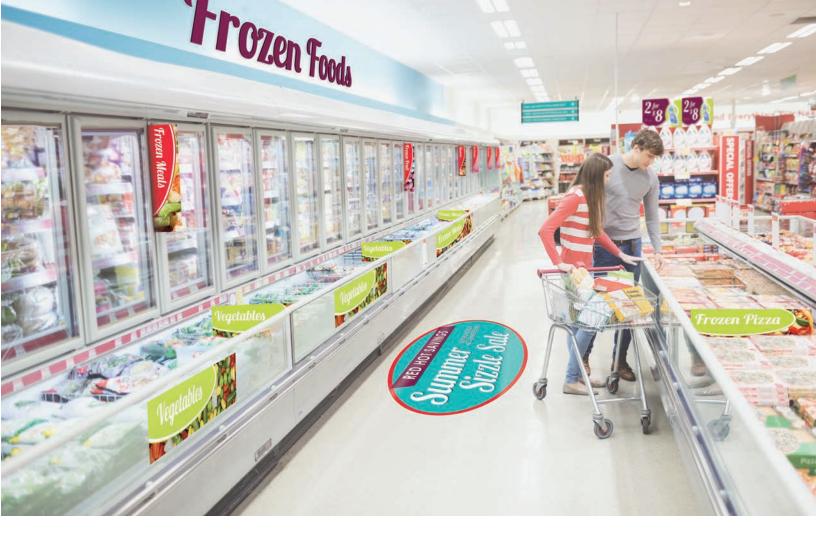

## VISUAL REDEFINING WHAT IS POSSIBLE WITH GRAPHICS

1 Plastic Sign

Process: Digital Full Color Material: 60 mil. White Plastic Polystyrene

2 Plastic Sign

Process: Digital Full Color Material: 60 mil. White Plastic Polystyrene

3 Window Graphic

Process: Digital Full Color Material: 5 mil. Repositionable Opaque Window Decal

(4) Floor Graphic

Process: Digital Full Color Material: 8 mil. Repositionable Textured Vinyl

5 Foam Board Sign

Process: Digital Full Color Material: 3/16" Thick White Foam Board with Plastic Polystyrene Surface

6 Directional Sign

Process: Digital Full Color Material: Satin Silver Aluminum Suspended Frame 20 mil. White Plastic Polystyrene Inserts

7 Formed Plastic Letters

Material: 1½" Thick Flat Face Purple Molded Plastic Available in a variety of standard colors and thicknesses.