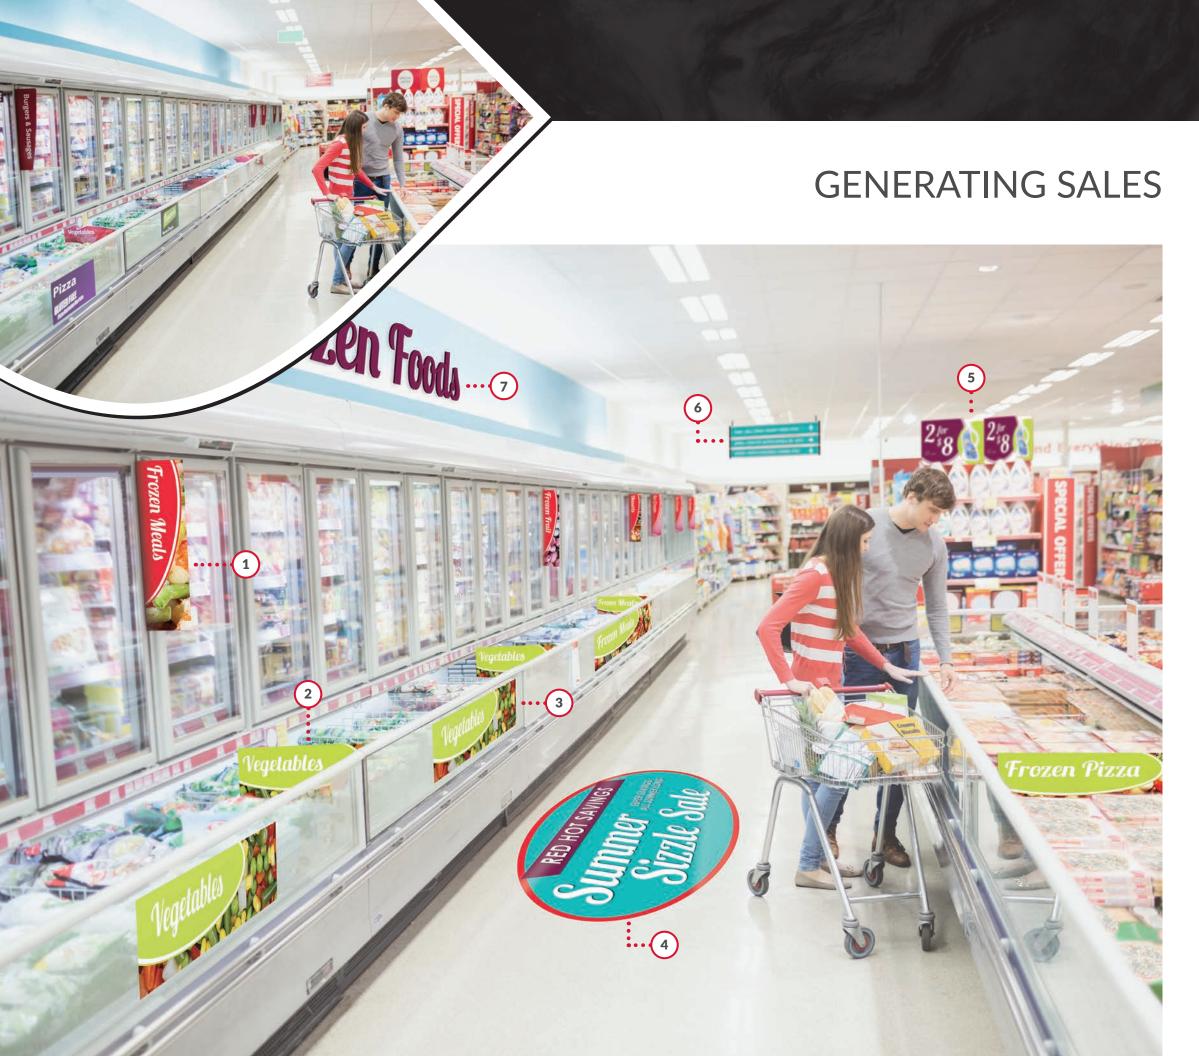

## VISUAL REDEFINING WHAT IS POSSIBLE WITH GRAPHICS

1 Plastic Sign

Process: Digital Full Color Material: 60 mil. White Plastic Polystyrene

2 Plastic Sign

Process: Digital Full Color Material: 60 mil. White Plastic Polystyrene

3 Window Graphic

Process: Digital Full Color Material: 5 mil. Repositionable Opaque Window Decal

(4) Floor Graphic

Process: Digital Full Color Material: 8 mil. Repositionable Textured Vinyl

5 Foam Board Sign

Process: Digital Full Color Material: 3/16" Thick White Foam Board with Plastic Polystyrene Surface

6 Directional Sign

Process: Digital Full Color Material: Satin Silver Aluminum Suspended Frame 20 mil. White Plastic Polystyrene Inserts

7 Formed Plastic Letters

Material: 1½" Thick Flat Face Purple Molded Plastic Available in a variety of standard colors and thicknesses.