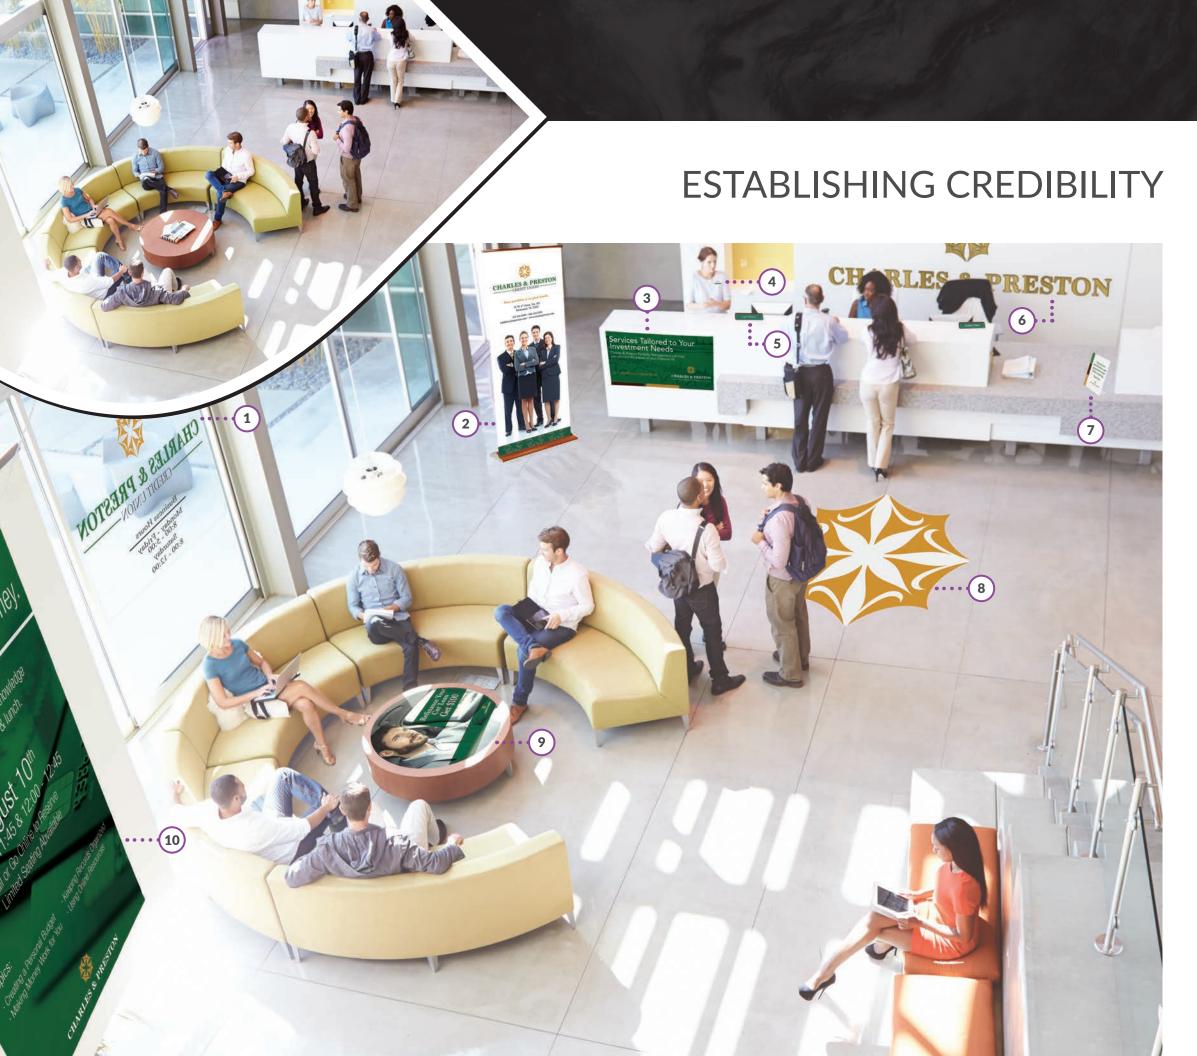

## VISUAL REDEFINING WHAT IS POSSIBLE WITH GRAPHCS

1) Window Graphic

Process: Digital Full Color Material: 5 mil. Repositionable Clear Window Decal

2 Display Stand

Process: Digital Full Color Material: Premium Plus Retractable Stand (Woodgrain) 11 mil. Opaque No-Curl Fabric Banner

3 Wall Graphic

Process: Digital Full Color Material: 5 mil. Repositionable Fabric Wall Decal

4 Name Badge

Process: Digital Full Color Material: 1/16" Thick Matte White Plastic Polystyrene

5 Desk Bar

Process: Engraved Material: Pine Green Plastic Plate with Walnut Wood Base

6 Flat Cut Metal Letters

Material: <sup>3</sup>/<sub>4</sub>" Thick Anodized Aluminum in Gold Available in a variety of standard metals, finishes, and thicknesses

7 Pedestal Sign

Process: Digital Full Color Material: 60 mil. White Plastic Polystyrene

8 Floor Graphic

Process: Digital Full Color Material: 8 mil. Repositionable Textured Vinyl

9 Table Decal

Process: Digital Full Color Material: 8 mil. Repositionable Textured Vinyl

10) Banner

Process: Digital Full Color Material: 13 oz. Gloss Scrim Vinyl