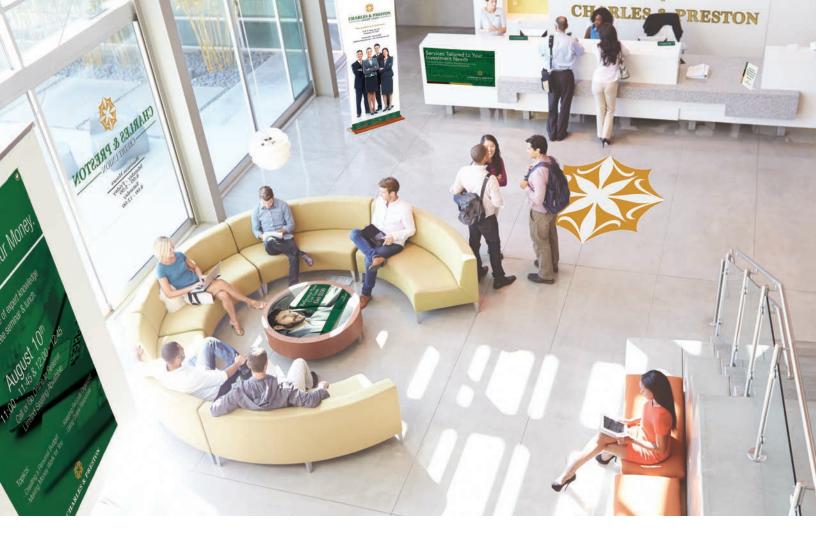

## VISUAL REDEFINING WHAT IS POSSIBLE WITH GRAPHCS

1) Window Graphic

Process: Digital Full Color Material: 5 mil. Repositionable Clear Window Decal

2 Display Stand

Process: Digital Full Color Material: Premium Plus Retractable Stand (Woodgrain) 11 mil. Opaque No-Curl Fabric Banner

3 Wall Graphic

Process: Digital Full Color Material: 5 mil. Repositionable Fabric Wall Decal

4 Name Badge

Process: Digital Full Color Material: 1/16" Thick Matte White Plastic Polystyrene

5 Desk Bar

Process: Engraved Material: Pine Green Plastic Plate with Walnut Wood Base

6 Flat Cut Metal Letters

Material: <sup>3</sup>/<sub>4</sub>" Thick Anodized Aluminum in Gold Available in a variety of standard metals, finishes, and thicknesses

7 Pedestal Sign

Process: Digital Full Color Material: 60 mil. White Plastic Polystyrene

8 Floor Graphic

Process: Digital Full Color Material: 8 mil. Repositionable Textured Vinyl

9 Table Decal

Process: Digital Full Color Material: 8 mil. Repositionable Textured Vinyl

10) Banner

Process: Digital Full Color Material: 13 oz. Gloss Scrim Vinyl