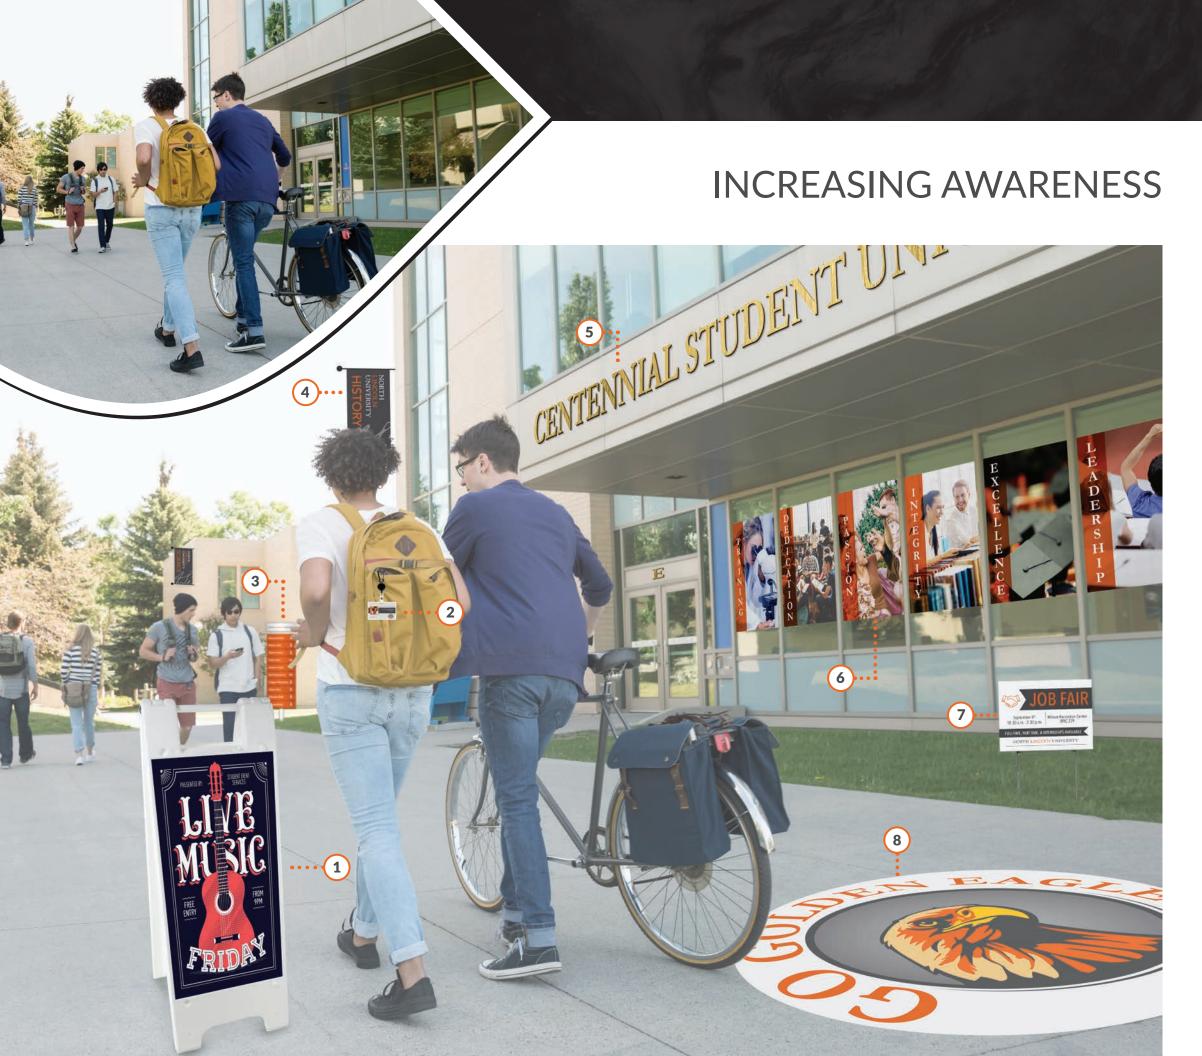

## VISUAL REDEFINING WHAT IS POSSIBLE WITH GRAPHICS

1 Display Stand

Process: Digital Full Color Material: Plastic Narrow A-Frame

20 mil. White Plastic Polystyrene Inserts

2 ID Badge

Process: Digital Full Color

Material: 30 mil. White Plastic Polystyrene

3 Directional Signage

Process: Digital Full Color

Material: Curved Aluminum Post Sign

20 mil. White Plastic Polystyrene Inserts

4 Pole Pocket Banner

Process: Digital Full Color Material: 15 oz. Scrim Vinyl

5 Cast Metal Letters

Material: Anodized Aluminum in Gold Available in aluminum or bronze and a variety of finishing options

6 Window Graphic

Process: Digital Full Color

Material: 7.3 mil. 60/40 Perforated Window Decal

7 Corrugated Sign

Process: Digital Full Color

Material: 4 mm White Corrugated Plastic with H-Stake

8 Floor Graphic

Process: Digital Full Color

Material: 8 mil. Repositionable Textured Vinyl