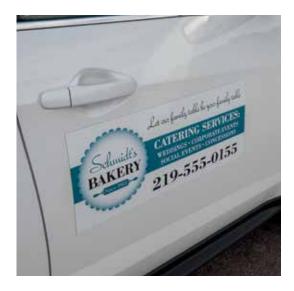

### **Full Color Magnetic Signs**

Great for advertising on vehicles, equipment signage or menu boards, full color magnetic signs are an option that sticks.

**Process:** Digital Full Color **Material:** 30 mil. white magnetic