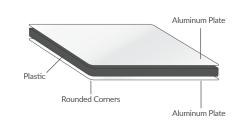

# **Full Color Metal Yard Signs**

Use these heavy duty metal signs and frames for long term outdoor use.

Process: Digital Full Color
Material: 3 mm white aluminum composite
Attachments: Includes heavy duty angle iron frame
with space for rider sign (rider sign sold separately). Frame includes
slide-in feature for the sign; no other attachments necessary.