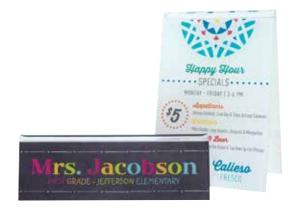

#### **Full Color Clear Acrylic Table Tents**

Clear acrylic table tents bring together the modern look of clear acrylic stock, the style of full color print, and the freestanding table tent style. Use them to personalize tabletops and desks with important information, table reservation messages, employee names, and more.

**Process:** Digital Full Color; printed subsurface on one side only **Material:** <sup>1</sup>/<sub>8</sub>" clear acrylic