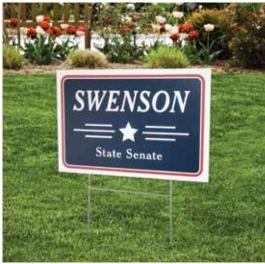

## **Full Color Plastic Yard Signs**

Rain or shine, your colorful message will grab attention.

**Process:** Digital Full Color **Material:** 4 mm white corrugated plastic **Attachments:** Includes a 10" x 30" aluminum "H" step stake.

To assemble, slide "H" step stake into corrugated channels