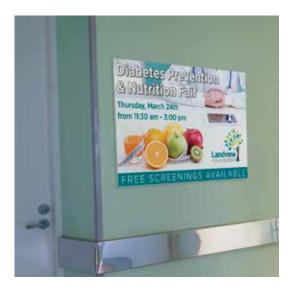

#### **Full Color Posters**

Create the poster style you want with your choice of matte, gloss, and semi-gloss stocks.

Process: Digital Full Color Material: Standard Matte: 33 lb. Bond Stock Super Heavy Matte: 55 lb. Bond Stock Semi-Gloss: 100 lb. Cover Stock Gloss: 100 lb. Cover Stock