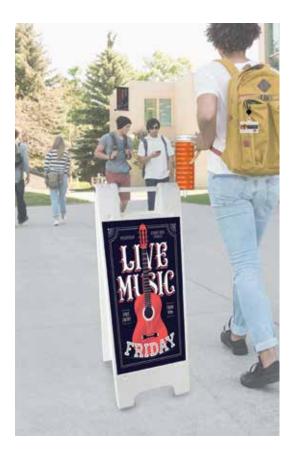

#### **A-Frame Board with Corrugated Plastic Signs**

Draw attention to your message with easy-to-transport A-frame signs with molded handles.

Process: Digital Full Color

Material: Sign-4 mm corrugated plastic sign

Frame-lightweight 100% polyethylene plastic

**Attachments:** Signs slide into frame; no additional attachments required. Special instructions included for easy application.

Sign

Frame