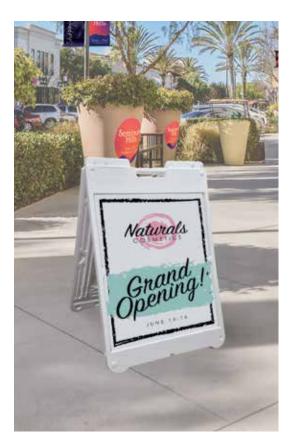

#### **A-Frame Board with Corrugated Plastic Signs**

Draw attention to your message with easy-to-transport A-frame signs with molded handles.

Process: Digital Full Color

Material: Sign-4 mm corrugated plastic sign

Frame-lightweight 100% polyethylene plastic

**Attachments:** Signs slide into frame; no additional attachments required. Special instructions included for easy application.

Sign

Frame