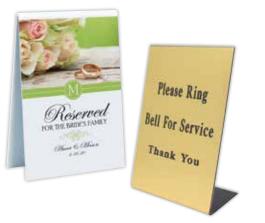

#### **Plastic Table Tents & Pedestal Signs**

Tents and signs are stable yet can be moved easily when used on counters and tables.

**Process:** Digital Full Color or Engraved **Material:** Full Color Sign—½6" white plastic polystyrene Engraved Sign—2-ply plastic

### Full Color Clear Acrylic Pedestal Signs

Whether your customer is looking to add modern style to desktop signs or to bring full color branding to reception desks, full color clear acrylic pedestal signs are a sleek freestanding signage option.

**Process:** Digital Full Color; printed subsurface on one side only **Material:** 1/8" clear acrylic