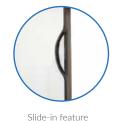

# **Full Color Metal Yard Signs**

Use these heavy duty metal signs and frames for long term outdoor use.

Process: Digital Full Color
Material: 3 mm white aluminum composite
Attachments: Includes heavy duty angle iron frame
with space for rider sign (rider sign sold separately). Frame includes
slide-in feature for the sign; no other attachments necessary.