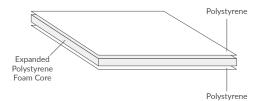

#### **Full Color Foam Board Signs**

Create directional signage, POP displays, autograph boards, and more with lightweight foam board signage.

Process: Digital Full Color

**Material:**  $y_{16}$ " thick white foam board has expanded polystyrene foam core and dent resistant polystyrene surface