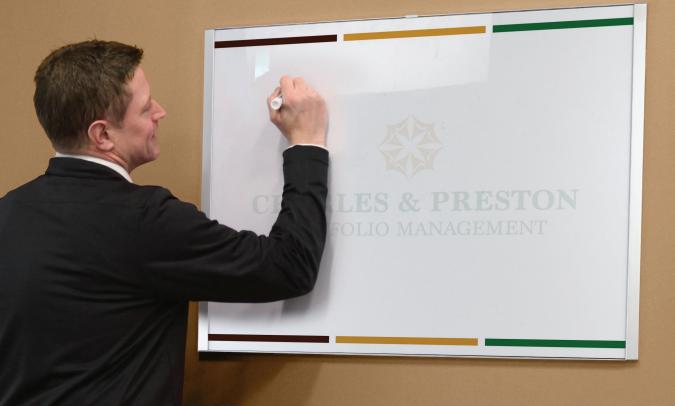

### **Classic Communication Boards**

With flush wall mounts and a digitally printed full color graphic insert, classic communication boards are a great way to reinforce your brand for business, non-profit or education markets.