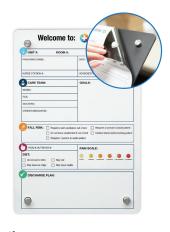

BURLINGTON BASKETBALL

Matt Jamal Brandon

PRESS

Add a high-end look to your communication board with a sleek aluminum

frame. Dry erasable plastic lens is easily removable allowing you to quickly

**Elegant Communication Boards** 