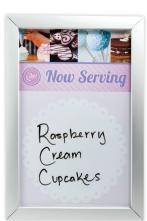

## **Snap Frame Communication Boards**

Snap frames secure the communication board in place during use but flip open to allow for easy graphic changes. This is the best choice when frequently cleaning the board and changing graphics.