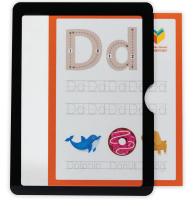

## Portable Communication Boards

Take your communication board with you on the go! This 2-sided portable board is easy to travel with and allows you to communicate where it's most convenient.

| Standard Sizes<br>H" x W" |  |
|---------------------------|--|
| 12" X 12"                 |  |
| 12" x 12"                 |  |
| 12" x 18"                 |  |
| 12" x 18"                 |  |
| 18" x 24"                 |  |
| 24" x 24"                 |  |
| 24" x 36"                 |  |

#### Construction

**Board**—¼" clear acrylic face and back. Subsurface printed black boarder. ½2" black acrylic spacer layer. Thumb notch included for easy insert removal.

*Insert*-20 mil. white plastic polystyrene. Double-sided full color digital printing.